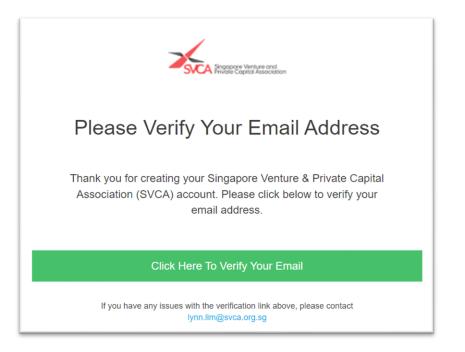

5. You will receive a verification link in your email Inbox. Proceed to **verify** your email, by clicking on the link.

6. If you did not receive the verification, please check your Spam Folder OR head back the previous pop-up window as per Step 4, and click to resend.

7. Click on the link provided in your Verification Email, you will be taken to SVCA's MyGlue Account. Please take 2-3 minutes to **fill in with your particulars** with your photo, LinkedIn account, Full Company Name, Title/Position, and Industry, in order to maximise your membership experience with SVCA. Click 'Save' thereafter.