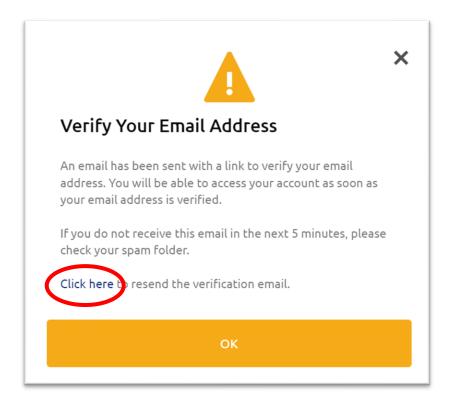

4. A pop-up window will appear, requesting you to check your email Inbox to verify your Email Address. Please keep it open in case you need to have the verification email resent.

| Last Name *<br>Koh                     | A ×                                                            |                                                                                                                  |
|----------------------------------------|----------------------------------------------------------------|------------------------------------------------------------------------------------------------------------------|
| Email Address *                        | 4                                                              | igapore Venture &                                                                                                |
| sylvia333sg@gmail.com                  | Verify Your Email Address                                      | ivate Capital                                                                                                    |
|                                        | An email has been sent with a link to verify your email        | sociation (SVCA)                                                                                                 |
| Password *                             | address. You will be able to access your account as soon as    | and the second |
| Hideaki9177                            | your email address is verified.                                | s partnered with Glue                                                                                            |
|                                        |                                                                | to enhance your                                                                                                  |
| I agree to Glue Up's Terms of Use 🖬 an | If you do not receive this email in the next 5 minutes, please |                                                                                                                  |
| Crei te Account                        | check your spam folder.                                        | embership experience.                                                                                            |
|                                        | Click here to resend the verification email.                   |                                                                                                                  |
| Already have an account                |                                                                |                                                                                                                  |
|                                        |                                                                |                                                                                                                  |

5. You will receive a verification link in your email Inbox. Proceed to **verify** your email, by clicking on the link.

6. If you did not receive the verification, please check your Spam Folder OR head back the previous pop-up window as per Step 4, and click to resend.