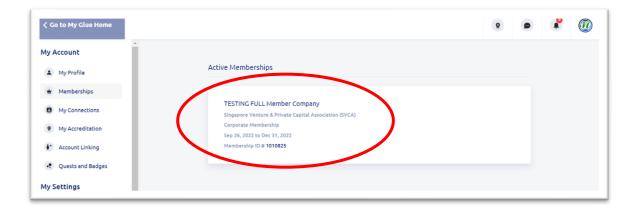

6. You would be able to view your active membership on this page. Please click on 'View Membership Details'.

7. You will be redirected to the following page. Please scroll down, and click on 'Add New Member', to add your colleagues' contact information under your organisation's corporate membership.