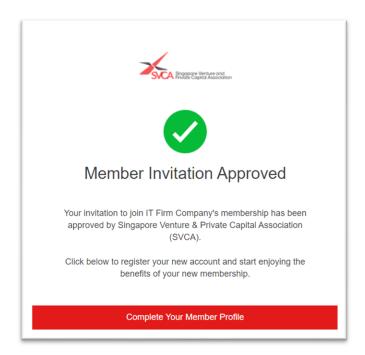

10. Once your colleagues are approved, they will be added under your organisation's corporate membership, and receive a confirmation email as seen below.