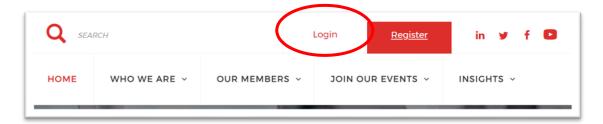

## **ADDING NEW CONTACTS**

1. Go to <a href="https://www.svca.org.sg/">https://www.svca.org.sg/</a>. Click 'Login' at the top right-hand corner of the Homepage.

2. A pop-up window will appear. Please **enter your email address as your Username and Password** to login. If you do not have an existing account, please proceed to <a href="https://svca.glueup.com/register/account">https://svca.glueup.com/register/account</a> to setup one first.

## **CHANGING PRIMARY MEMBER**

(Note: Only an existing Primary Member can transfer this status to another individual under the Corporate Membership)

1. Login Go to <a href="https://www.svca.org.sg/">https://www.svca.org.sg/</a>. Click 'Login' at the top right-hand corner of the Homepage.