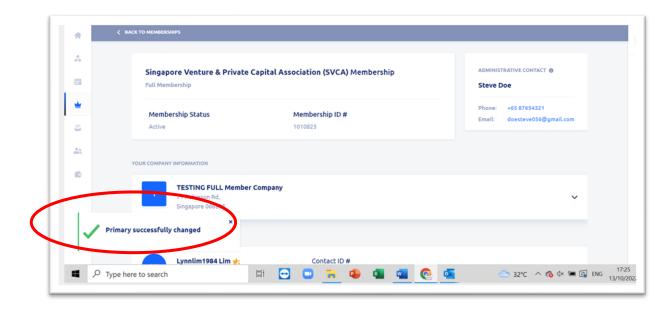

## **CHANGING PRIMARY MEMBER**

(Note: Only an existing Primary Member can transfer this status to another individual under the Corporate Membership)

1. Login Go to <a href="https://www.svca.org.sg/">https://www.svca.org.sg/</a>. Click 'Login' at the top right-hand corner of the Homepage.

2. A pop-up window will appear. Please enter your email address as your Username and Password to login.

3. Please click on 'My Profile' to be directed to your SVCA My Glue account.

4. Click on 'Memberships' to access your current Active Membership.

5. Mouseover and click on your Membership.

6. Click on 'Transfer Primary Member Role'.

7. Select new person to transfer the Primary member role to and click 'Confirm'.

8. A message will pop-up indicating success of transfer.