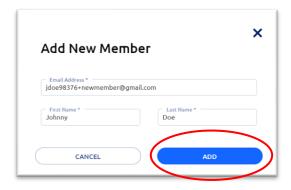

8. Please enter your colleagues' details including their email address, first and last name, then click on 'Add'.

9. A 'Member Invitation Awaiting Approval' email will be sent to your colleagues' email accounts. A confirmation email will be sent once the Member Invitation has been approved.