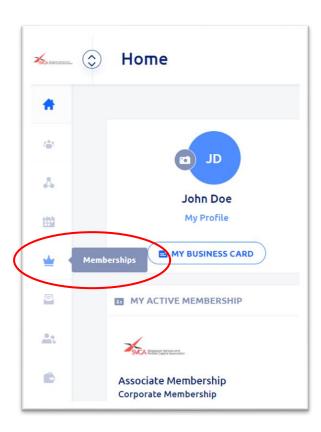

3. Click on 'My Profile' to be directed to your SVCA My Glue account.

4. You will be directed to the following page as shown below. Please click on 'Memberships' from the left sidebar.

5. Alternatively, you can click on '**Memberships**' at the left sidebar. Mouse over and click on your Active Membership.

6. You would be able to view your active membership on this page. Please click on 'View Membership Details'.

7. You will be redirected to the following page. Please scroll down, and click on 'Add New Member', to add your colleagues' contact information under your organisation's corporate membership.