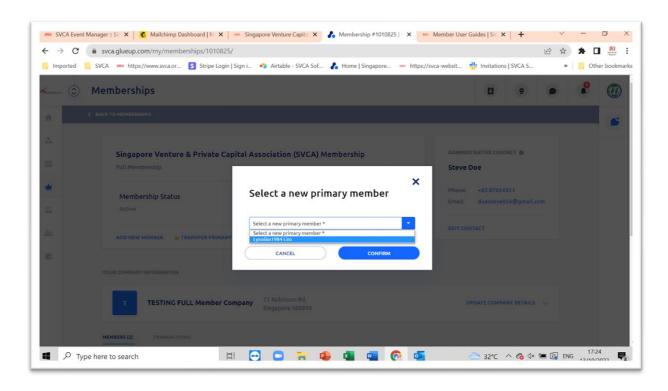

5. Mouseover and click on your Membership.

6. Click on 'Transfer Primary Member Role'.

7. Select new person to transfer the Primary member role to and click 'Confirm'.

8. A message will pop-up indicating success of transfer.