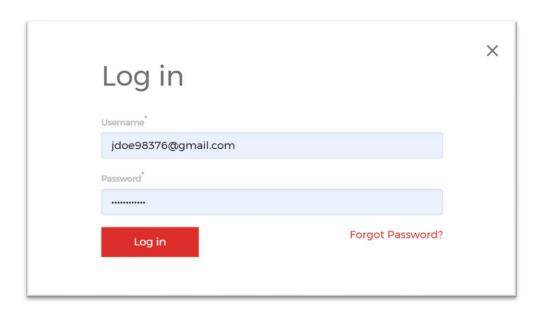

## **ADDING NEW CONTACTS**

1. Go to <a href="https://www.svca.org.sg/">https://www.svca.org.sg/</a>. Click 'Login' at the top right-hand corner of the Homepage.

2. A pop-up window will appear. Please **enter your email address as your Username and Password** to login. If you do not have an existing account, please proceed to <a href="https://svca.glueup.com/register/account">https://svca.glueup.com/register/account</a> to setup one first.

2. A pop-up window will appear. Please enter your email address as your Username and Password to login.

3. Please click on 'My Profile' to be directed to your SVCA My Glue account.

4. Click on 'Memberships' to access your current Active Membership.