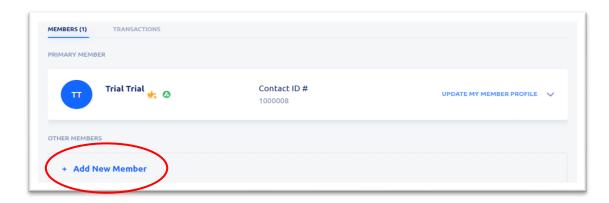

6. You would be able to view your active membership on this page. Please click on 'View Membership Details'.

7. You will be redirected to the following page. Please scroll down, and click on 'Add New Member', to add your colleagues' contact information under your organisation's corporate membership.