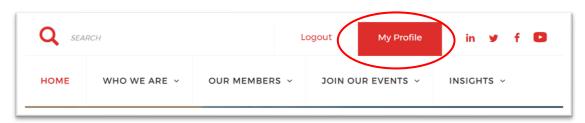

3. Click on 'My Profile' to be directed to your SVCA My Glue account.

4. You will be directed to the following page as shown below. Please click on 'Memberships' from the left sidebar.

5. Alternatively, you can click on '**Memberships**' at the left sidebar. Mouse over and click on your Active Membership.