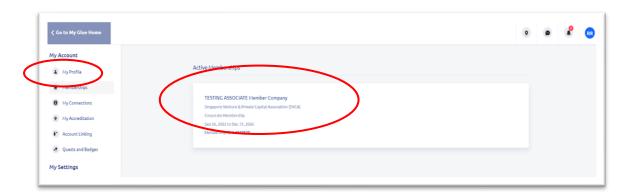

6. You would be able to view your active membership on this page. Please click on 'View Membership Details'.

7. You will be redirected to the following page. Please scroll down, and click on 'Add New Member', to add your colleagues' contact information under your organisation's corporate membership.