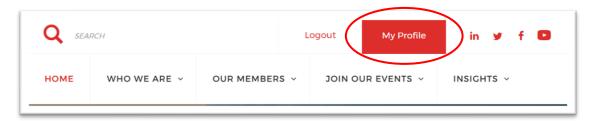

3. Click on 'My Profile' to be directed to your SVCA My Glue account.

4. You will be directed to the following page as shown below. Please click on 'Memberships' from the left sidebar.

5. Alternatively, you can click on '**Memberships**' at the left sidebar. Mouse over and click on your Active Membership.

2. A pop-up window will appear. Please enter your email address as your Username and Password to login.

3. Please click on 'My Profile' to be directed to your SVCA My Glue account.

4. Click on 'Memberships' to access your current Active Membership.