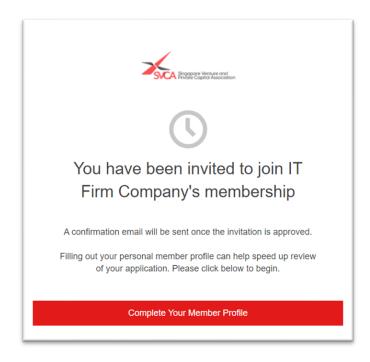

10. Once your colleagues are approved, they will be added under your organisation's corporate membership, and receive a confirmation email as seen below.