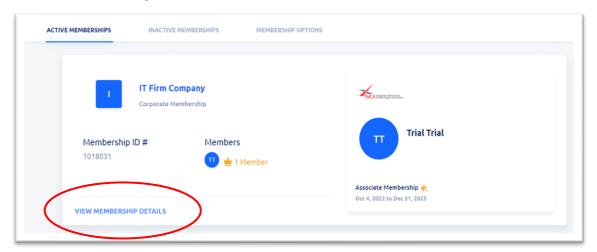

6. You would be able to view your active membership on this page. Please click on 'View Membership Details'.

7. You will be redirected to the following page. Please scroll down, and click on 'Add New Member', to add your colleagues' contact information under your organisation's corporate membership.