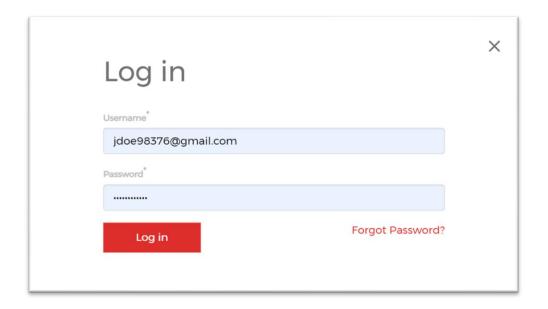

## **ADDING NEW CONTACTS**

1. Go to <a href="https://www.svca.org.sg/">https://www.svca.org.sg/</a>. Click 'Login' at the top right-hand corner of the Homepage.

2. A pop-up window will appear. Please **enter your email address as your Username and Password** to login. If you do not have an existing account, please proceed to <a href="https://svca.glueup.com/register/account">https://svca.glueup.com/register/account</a> to setup one first.