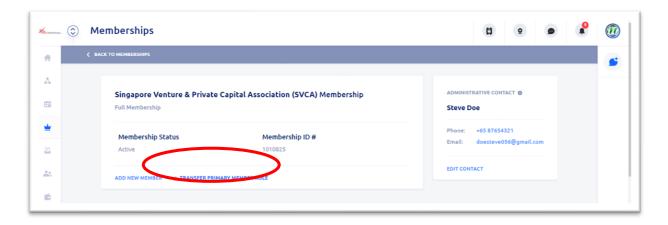

6. You would be able to view your active membership on this page. Please click on 'View Membership Details'.

7. You will be redirected to the following page. Please scroll down, and click on 'Add New Member', to add your colleagues' contact information under your organisation's corporate membership.

5. Mouseover and click on your Membership.

6. Click on 'Transfer Primary Member Role'.

7. Select new person to transfer the Primary member role to and click 'Confirm'.

8. A message will pop-up indicating success of transfer.