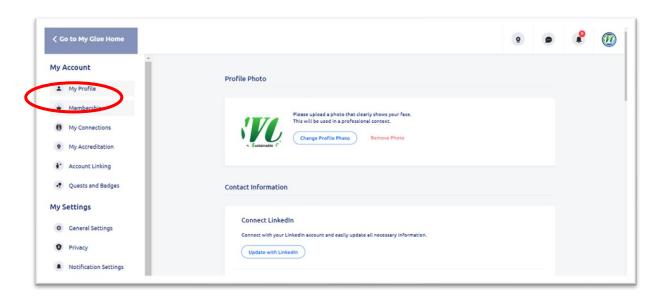

3. Click on 'My Profile' to be directed to your SVCA My Glue account.

4. You will be directed to the following page as shown below. Please click on 'Memberships' from the left sidebar.

5. Alternatively, you can click on '**Memberships**' at the left sidebar. Mouse over and click on your Active Membership.