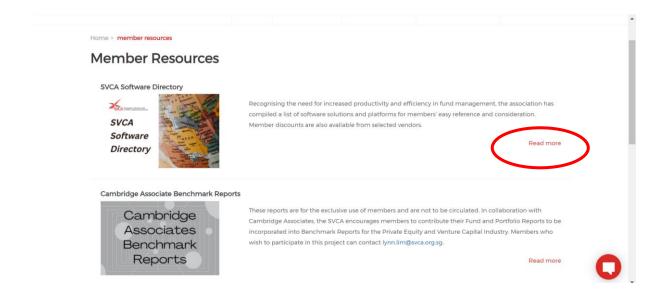

3. Click on the 'Insights' tab dropdown, followed by the 'Member Resources' subtab in the drop-down menu to view the SVCA E-guide and other exclusive Member Resources.

4. Click 'Read more' to view your Complimentary E-guide, SVCA Software Directory and Cambridge Associates Benchmark Reports etc.