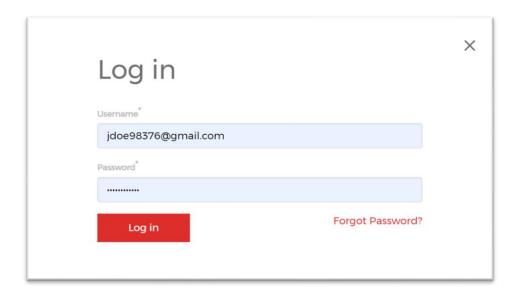

## **Access Member-Only Resources**

1. Go to <a href="https://www.svca.org.sg/">https://www.svca.org.sg/</a>. Click 'Login' at the top right-hand corner of the Homepage.

2. A pop-up window will appear. Please **enter your email address as your Username, and Password** to login. If you do not have an existing account, please proceed to <a href="https://svca.glueup.com/register/account">https://svca.glueup.com/register/account</a> to setup one first.